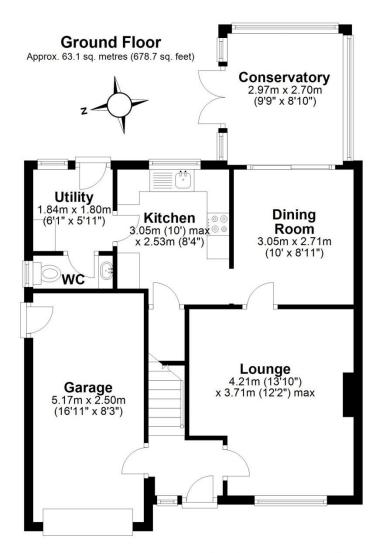

## THE ESTATE AGENT

44-46 market street, wellington, telford. shropshire. TF1 1DT

14 Upper Wood, The Rock, Telford, Shropshire, TF3 5DR

Offers in Excess of £325,000

Four Bedroom Detached Property with driveway, garage, large enclosed rear garden located on a spacious corner plot. Providing approximately 115.2 sq metres (1239.8 sq feet) of living space Situated within a much sought after residential area, perfectly located for the Telford Town Centre, Telford Train Station, M54 link and local road network connections. The property has been extended and has huge further potential offering versatile living accommodation. Comprising: Lounge, separate dining room, integrated modern kitchen, utility room and ground floor wc. First floor: Four excellently sized bedrooms, family bathroom, gas central heating and double glazing. Spacious driveway suitable for a number of vehicles, lawn areas, garage and side access to the brilliantly sized excellently private rear enclosed garden with patio area and large lawn.

Sales 01952 641111

email: harwood@harwoodestates.com

www.telfordestateagent.co.uk

Lettings 01952 505505

First Floor
Approx. 52.1 sq. metres (561.1 sq. feet)

Total area: approx. 115.2 sq. metres (1239.8 sq. feet)