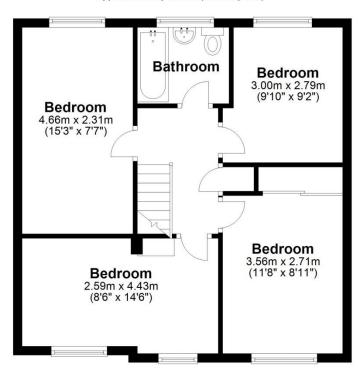

## THE ESTATE AGENT

44-46 market street, wellington, telford. shropshire. TF1 1DT

14 Upper Wood, The Rock, Telford, Shropshire, TF3 5DR

Offers in Excess of £325,000

Four Bedroom Detached Property with driveway, garage, large enclosed rear garden located on a spacious corner plot. Providing approximately 115.2 sq metres (1239.8 sq feet) of living space Situated within a much sought after residential area, perfectly located for the Telford Town Centre, Telford Train Station, M54 link and local road network connections. The property has been extended and has huge further potential offering versatile living accommodation. Comprising: Lounge, separate dining room, integrated modern kitchen, utility room and ground floor wc. First floor: Four excellently sized bedrooms, family bathroom, gas central heating and double glazing. Spacious driveway suitable for a number of vehicles, lawn areas, garage and side access to the brilliantly sized excellently private rear enclosed garden with patio area and large lawn.

Sales 01952 641111

email: harwood@harwoodestates.com

www.telfordestateagent.co.uk

Lettings 01952 505505

First Floor
Approx. 52.1 sq. metres (561.1 sq. feet)

Total area: approx. 115.2 sq. metres (1239.8 sq. feet)