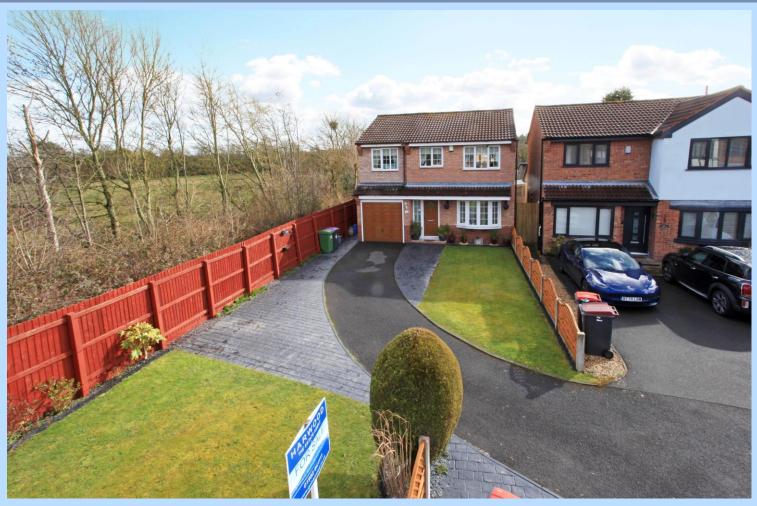

## THE ESTATE AGENT

44-46 market street, wellington, telford. shropshire. TF1 1DT

14 Upper Wood, The Rock, Telford, Shropshire, TF3 5DR

Offers in Excess of £325,000

Four Bedroom Detached Property with driveway, garage, large enclosed rear garden located on a spacious corner plot. Providing approximately 115.2 sq metres (1239.8 sq feet) of living space Situated within a much sought after residential area, perfectly located for the Telford Town Centre, Telford Train Station, M54 link and local road network connections. The property has been extended and has huge further potential offering versatile living accommodation. Comprising: Lounge, separate dining room, integrated modern kitchen, utility room and ground floor wc. First floor: Four excellently sized bedrooms, family bathroom, gas central heating and double glazing. Spacious driveway suitable for a number of vehicles, lawn areas, garage and side access to the brilliantly sized excellently private rear enclosed garden with patio area and large lawn.